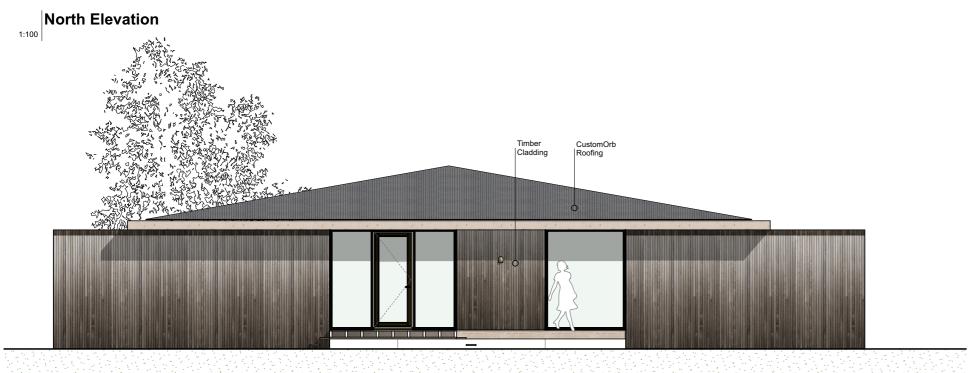

PROJECT
Wood Solutions
CLIENT

FTMA and OneFortyOne

DATE SCALE
23/6/2023 As Shown @ A3

CONTACT

Josh FitzGerald — projects@archier.com.au

A2.100

Elevations NE

/Users/argus/ARCHIER Dropbox/ARCHIER Team Folder/ARCHITECTURE/Archier Prefab/PreFab Wood Solutions Comp Model Timber.pln saved by