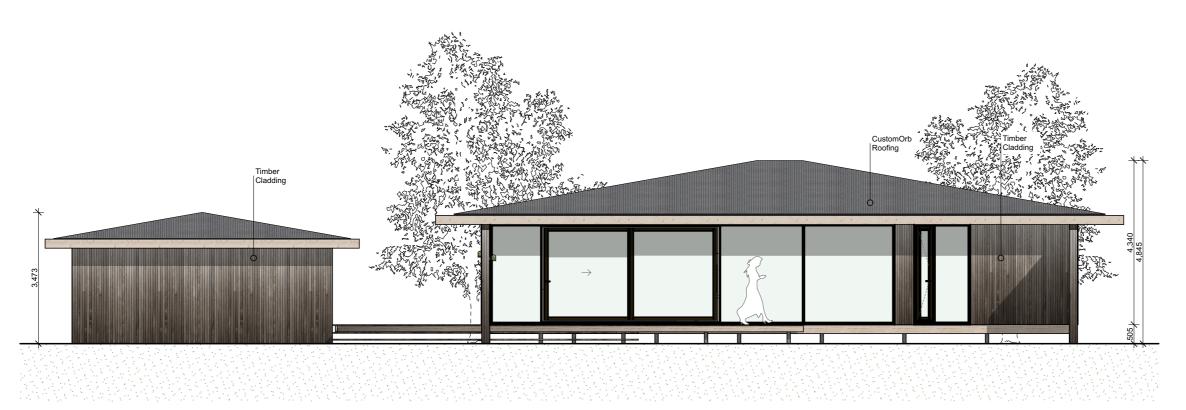

/Users/argus/ARCHIER Dropbox/ARCHIER Team Folder/ARCHITECTURE/Archier Prefab/PreFab Wood Solutions Comp Model Timber.pln saved by A

East Elevation

ARCH ER

Melbourne — Hobart info@archier.com.au archier.com.au

PROJECT
Wood Solutions
CLIENT

FTMA and OneFortyOne

DATE SCALE
23/6/2023 As Shown @ A3

CONTACT

Josh FitzGerald — projects@archier.com.au

A2.100

Elevations NE

/Users/argus/ARCHIER Dropbox/ARCHIER Team Folder/ARCHITECTURE/Archier Prefab/PreFab Wood Solutions Comp Model Timber.pln saved by