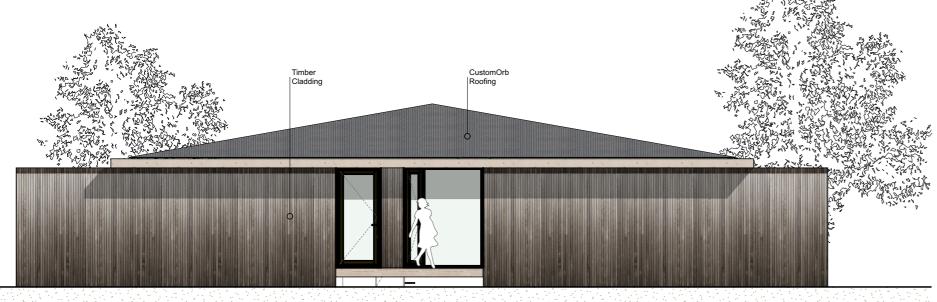

/Users/argus/ARCHIER Dropbox/ARCHIER Team Folder/ARCHITECTURE/Archier Prefab/PreFab Wood Solutions Comp Model Timber.pln saved by A

East Elevation

ARCH ER

Melbourne — Hobart info@archier.com.au archier.com.au

PROJECT
Wood Solutions
CLIENT

FTMA and OneFortyOne

DATE SCALE
23/6/2023 As Shown @ A3

CONTACT

Josh FitzGerald — projects@archier.com.au

A2.100

Elevations NE

/Users/argus/ARCHIER Dropbox/ARCHIER Team Folder/ARCHITECTURE/Archier Prefab/PreFab Wood Solutions Comp Model Timber.pln saved by