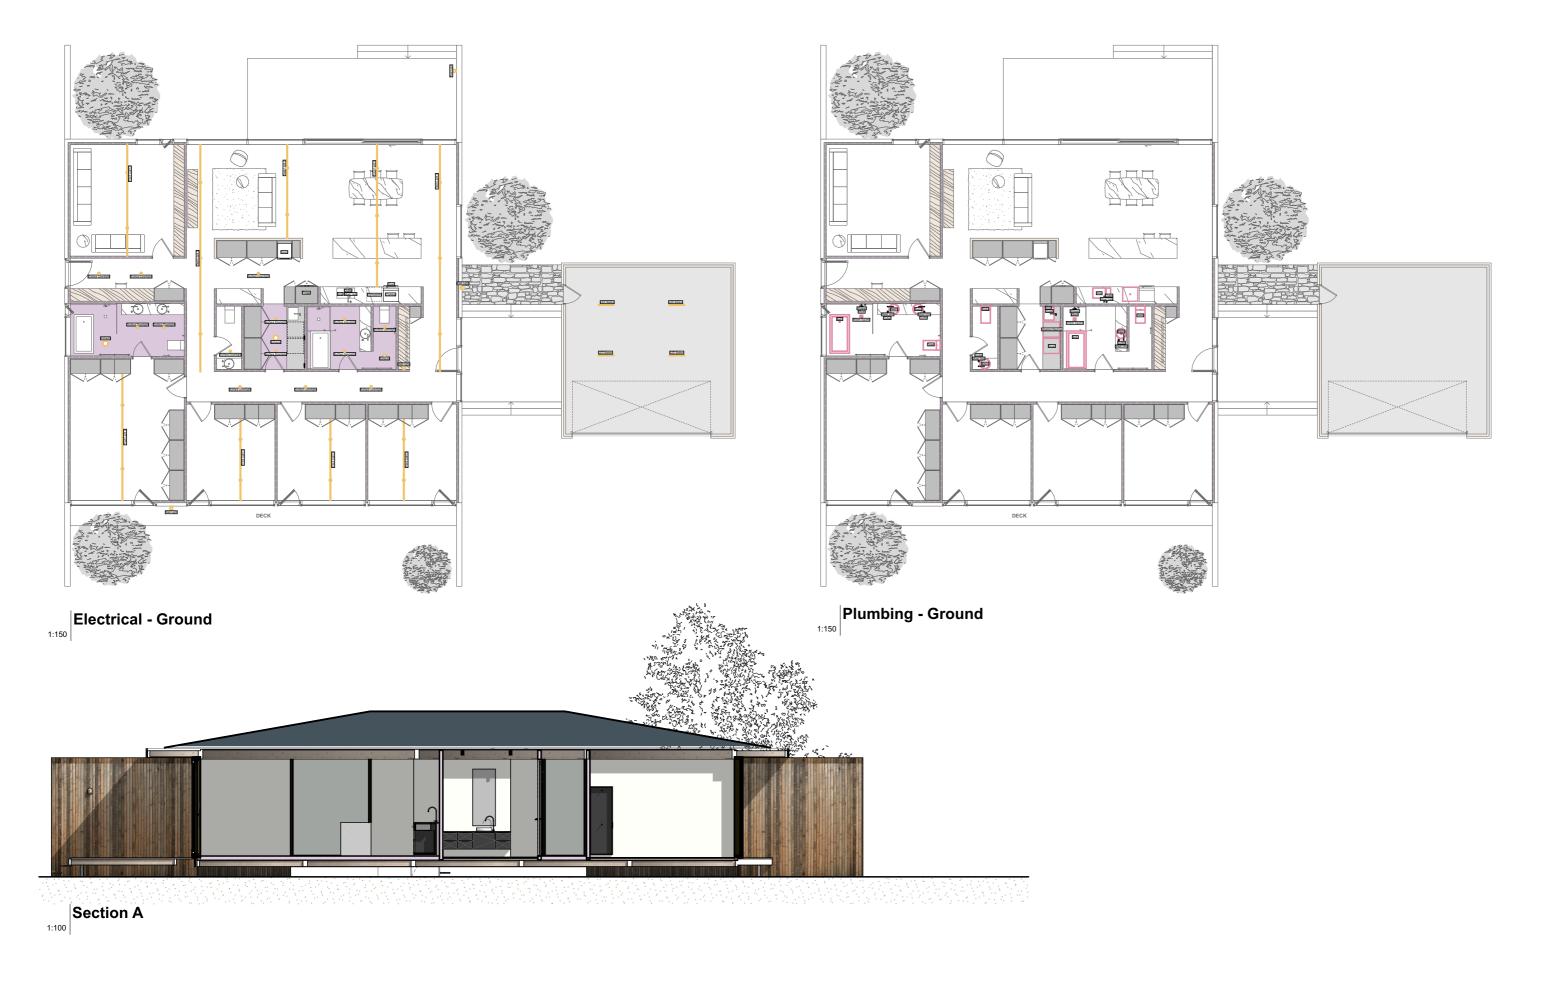

 PROJECT
 DATE

 Wood Solutions
 23/6/

 CLIENT
 CONTA

 FTMA and OneFortyOne
 Josh I

DATE SCALE
23/6/2023 As Shown @ A3

CONTACT

A1.200

Josh FitzGerald — projects@archier.com.au Services / Section