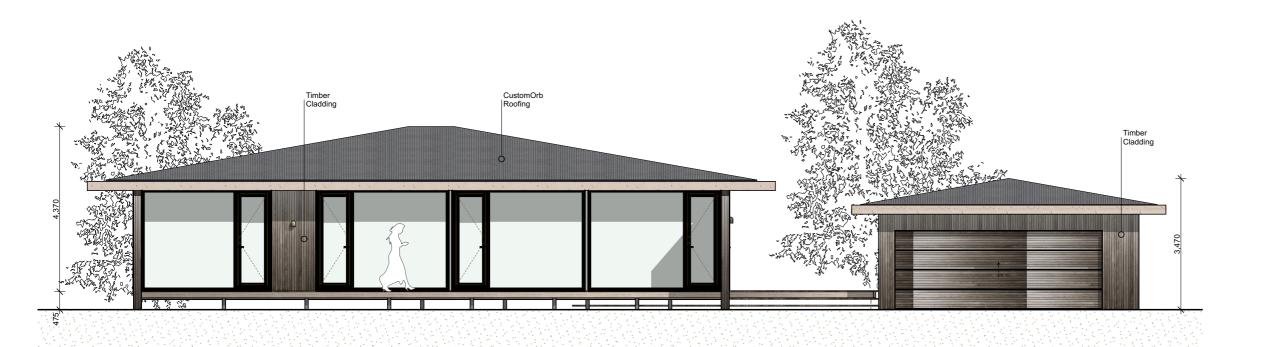

on

ARCH ER

Melbourne — Hobart info@archier.com.au archier.com.au

DISCLAIMER

THE RECIPIENT INDEMNIFIES ARCHIER AGAINST ALL CLAIMS RESULTING FROM USE OF THIS DOCUMENT FOR MAY PURPOSE OTHER THAN ITS NITEMED USE, UNAUTHORISED CHANGES OR REUSE OF THE UNAUTHORISED CHANGES OR REUSE OF THE PROMISSION OF ARCHIER INDEED NO CIRCUMSTANCE SHALL TRANSFER OF THIS DOCUMENT BE DEEMED AS ASLE OR CONSTITUTE A TRANSFER OF LICEMENT OF USE THIS DOCUMENT, ARCHIER HOLDS THE INTELLECTUAL PROPERTY RIGHTS ASSOCIATED WITH

PROJECT
Wood Solutions
CLIENT

FTMA and OneFortyOne

DATE SCALE
23/6/2023 As Shown @ A3

CONTACT

Josh FitzGerald — projects@archier.com.au

A2.100

Elevations NE

/Users/argus/ARCHIER Dropbox/ARCHIER Team Folder/ARCHITECTURE/Archier Prefab/PreFab Wood Solutions Comp Model Timber.pln saved by











# South Elevation



**West Elevation** 

### ARCH ER

Melbourne — Hobart info@archier.com.au archier.com.au

Wood Solutions

FTMA and OneFortyOne

DATE SCALE 23/6/2023

Josh FitzGerald — projects@archier.com.au

As Shown @ A3

A2.101

Elevations SW